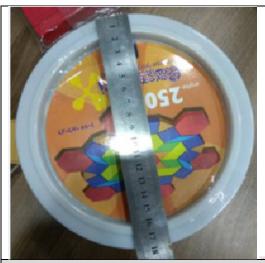

| 8. Packing |          |                                         |                             |        |  |  |  |
|------------|----------|-----------------------------------------|-----------------------------|--------|--|--|--|
| #          | Severity | Test description                        | Expected results            | Result |  |  |  |
| 8.1        | MAJ      | Box Diameter 18CM Scale Measuring Tape  | Box Diameter 18CM           | PASS   |  |  |  |
| 8.2        | MAJ      | Box Height 15CM<br>Scale Measuring Tape | Box Height 15CM             | PASS   |  |  |  |
| 8.3        | MAJ      | Carton Size: 37.5.5x20.5x33             | Carton Size: 37.5.5x20.5x33 | PASS   |  |  |  |

Report number: #1000203

5.2 Carton Size: 37.5x20.5x33

1 Box contained 250pcs

4.1 Triangle wigs size 2.5cm

5.2 Carton Size: 37.5x20.5x33

Product name: Building blocks

Report number: #1000203

6 Shipping mark