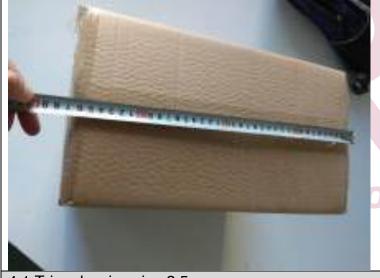

Report number: #1000203

5.2 Carton Size: 37.5x20.5x33

1 Box contained 250pcs

4.1 Triangle wigs size 2.5cm

5.2 Carton Size: 37.5x20.5x33

Product name: Building blocks

Report number: #1000203

6 Shipping mark