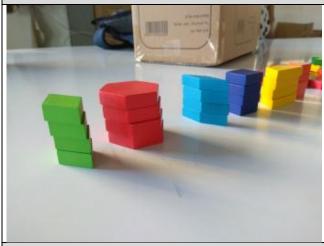

#### 9. Product images

2.1, 2.2, 3.1, 3.2 Different wood shapes and colors. Even painting of the sticks. Make sure no stains.

2.1, 2.2, 3.1, 3.2 Different wood shapes and colors. Even painting of the sticks. Make sure no stains.

1.2, 1.3 All the wigs of the different shapes need to be match and be at the same size (beside of the

2.5-2.6 Hooks / Zipper slider- 4.2

Product name: Building blocks

Report number: #1000203

Product name: Building blocks