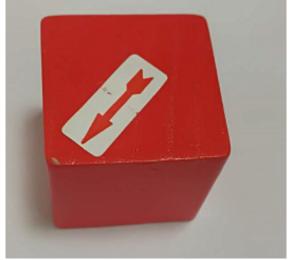

olors. Even painting of the sticks. Make sure no stains.

2.1, 2.2, 3.1, 3.2 Different wood shapes and colors. Even painting of the sticks. Make sure no stains.



1.2, 1.3 All the wigs of the different shapes need to be match and be at the same size (beside of the



2.5-2.6 Hooks / Zipper slider- 4.2



Product name: Building blocks

Report number: #1000203





Product name: Building blocks

Report number: #1000203



5.2 Carton Size: 37.5x20.5x33



1 Box contained 250pcs



4.1 Triangle wigs size 2.5cm



5.2 Carton Size: 37.5x20.5x33



Product name: Building blocks

Report number: #1000203





6 Shipping mark

5.2 Art Work





5.3 Security label -2



Product name: Building blocks

Report number: #1000203

Final Result: PASS





#### 10. Defects images

6.5 Visual defects









Texture is not smooth with curves