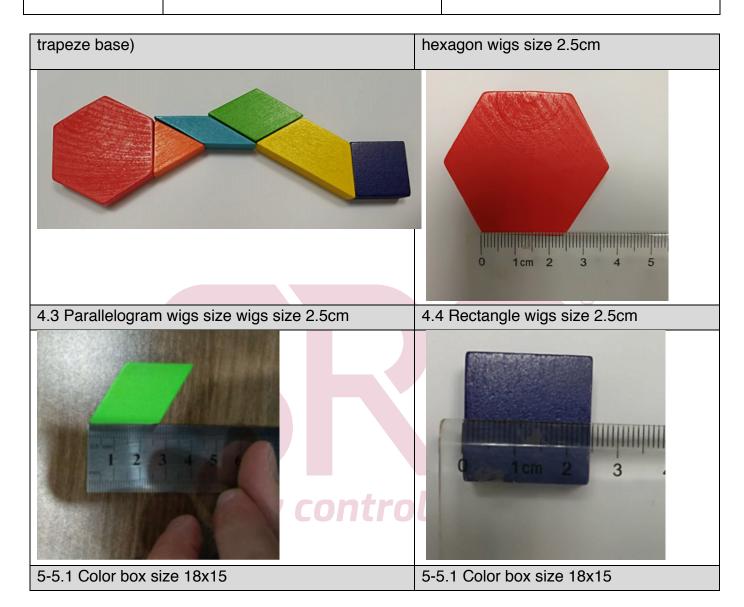

| 7. D | 7. Dimensional |                                              |                                                                                                            |        |  |  |  |  |
|------|----------------|----------------------------------------------|------------------------------------------------------------------------------------------------------------|--------|--|--|--|--|
| #    | Severity       | Test description                             | Expected results                                                                                           | Result |  |  |  |  |
| 7.1  | MAJ            | Shape wigs size, Scale measuring tape.       | All the wigs of the different shapes need to be match and be at the same size (beside of the trapeze base) | PASS   |  |  |  |  |
| 7.2  | MAJ            | Triangle wigs size Scale Measuring Tape      | Triangle wigs size 2.5cm                                                                                   | PASS   |  |  |  |  |
| 7.3  | MAJ            | Hexagon wigs size Scale Measuring Tape       | Hexagon wigs size 2.5cm                                                                                    | PASS   |  |  |  |  |
| 7.4  | MAJ            | Parallelogram wigs size Scale Measuring Tape | Parallelogram wigs size 2.5cm                                                                              | PASS   |  |  |  |  |
| 7.5  | MAJ            | Trapes height size Scale Measuring Tape      | Trapes height size 2cm                                                                                     | PASS   |  |  |  |  |
| 7.6  | MAJ            | Rectangle wigs size Scale Measuring Tape     | Rectangle wigs size 2.5cm                                                                                  | PASS   |  |  |  |  |
| 7.7  | MAJ            | Parts Height<br>Measuring tape               | All parts has same height (mm.) should be 350 mm-min according to product specification                    | PASS   |  |  |  |  |
| 7.8  | MAJ            | Parts weight<br>Scale                        | According to product specification                                                                         | PASS   |  |  |  |  |

1.2, 1.3 All the wigs of the different shapes need to be match and be at the same size (beside of the

2.5-2.6 Hooks / Zipper slider- 4.2

Product name: Building blocks

Report number: #1000203

Product name: Building blocks