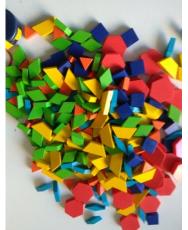

#### 9. Product images

2.1, 2.2, 3.1, 3.2 Different wood shapes and colors. Even painting of the sticks. Make sure no stains.

2.1, 2.2, 3.1, 3.2 Different wood shapes and colors. Even painting of the sticks. Make sure no stains.

1.2, 1.3 All the wigs of the different shapes need to be match and be at the same size (beside of the

2.5-2.6 Hooks / Zipper slider- 4.2

Product name: Building blocks

Report number: #1000203

Product name: Building blocks