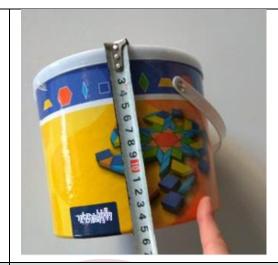

| 8. Packing |          |                                         |                             |        |  |  |  |
|------------|----------|-----------------------------------------|-----------------------------|--------|--|--|--|
| #          | Severity | Test description                        | Expected results            | Result |  |  |  |
| 8.1        | MAJ      | Box Diameter 18CM Scale Measuring Tape  | Box Diameter 18CM           | PASS   |  |  |  |
| 8.2        | MAJ      | Box Height 15CM<br>Scale Measuring Tape | Box Height 15CM             | PASS   |  |  |  |
| 8.3        | MAJ      | Carton Size: 37.5.5x20.5x33             | Carton Size: 37.5.5x20.5x33 | PASS   |  |  |  |