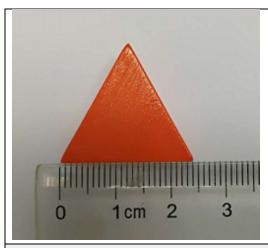

Report number: #1000203

5.2 Carton Size: 37.5x20.5x33

1 Box contained 250pcs

4.1 Triangle wigs size 2.5cm

5.2 Carton Size: 37.5x20.5x33

Product name: Building blocks

Report number: #1000203

6 Shipping mark