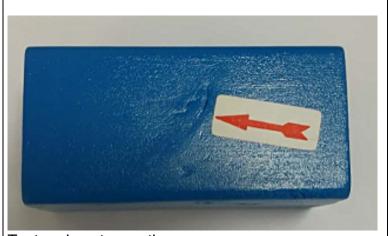

nd colors. Even painting of the sticks. Make sure no stains.

2.1, 2.2, 3.1, 3.2 Different wood shapes and colors. Even painting of the sticks. Make sure no stains.



1.2, 1.3 All the wigs of the different shapes need to be match and be at the same size (beside of the



2.5-2.6 Hooks / Zipper slider- 4.2



Product name: Building blocks

Report number: #1000203





Product name: Building blocks

Report number: #1000203



5.2 Carton Size: 37.5x20.5x33



1 Box contained 250pcs



4.1 Triangle wigs size 2.5cm



5.2 Carton Size: 37.5x20.5x33



Product name: Building blocks

Report number: #1000203





6 Shipping mark

5.2 Art Work





5.3 Security label -2



Product name: Building blocks

Report number: #1000203

Final Result: PASS





#### 10. Defects images

6.5 Visual defects









Texture is not smooth with curves