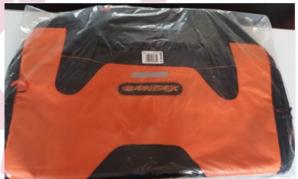

Product name: Sport Bag PAS003

Report number: 100030 Rev V1

| 1. Product D | 1. Product Description |         |  |  |  |  |  |
|--------------|------------------------|---------|--|--|--|--|--|
| Product name | Sport bag              | Picture |  |  |  |  |  |
| Product ID   | PAS003                 |         |  |  |  |  |  |
| Date         | May 10 2018            |         |  |  |  |  |  |
| Client       | xxxxx                  |         |  |  |  |  |  |
| Supplier     | xxxxx                  |         |  |  |  |  |  |
| Location     | XXXXX                  |         |  |  |  |  |  |
|              |                        |         |  |  |  |  |  |