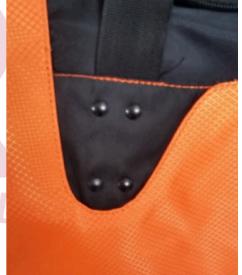

#### 10. Defects images

6.1 Visual defects

#### 6.1 Visual defects

The black rivet is located to close to the orange fabric. Not according to costumer artwork file