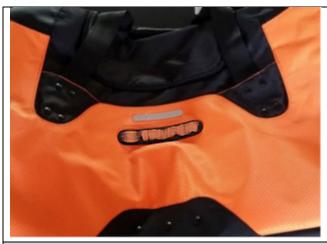

Product name: Sport Bag PAS003

Report number: 100030 Rev V1

|      |     |                                                                                                                                                            | comfortable backing and both items must present                                                                                                       |      |  |
|------|-----|------------------------------------------------------------------------------------------------------------------------------------------------------------|-------------------------------------------------------------------------------------------------------------------------------------------------------|------|--|
| 6.2  | MAJ | Logo Type                                                                                                                                                  | PVC Logo, High density<br>according to spec sheet 61097                                                                                               | PASS |  |
| 6.3  | MAJ | Logo Location                                                                                                                                              | Centralize in the backpack Backaccording to artwork 61097                                                                                             | PASS |  |
| 6.4  | MAJ | Logo Art Work                                                                                                                                              | According to artwork 61097                                                                                                                            | PASS |  |
| 6.5  | MIM | Logo Dimensions                                                                                                                                            | 3.1cmx13.2cm;<br>1.2cmx10.6cmaccording to<br>spec sheet 61097                                                                                         | PASS |  |
| 6.6  | MAJ | Logo1 Type                                                                                                                                                 | The logo must be clear and readable, according to artwork 61097                                                                                       | PASS |  |
| 6.7  | MAJ | Logo1 Location                                                                                                                                             | The logo must be clear and readable, according to artwork 61097                                                                                       | PASS |  |
| 6.8  | MAJ | Logo1 Art Work                                                                                                                                             | The logo must be clear and readable, according to artwork 61097                                                                                       | PASS |  |
| 6.9  | MAJ | Logo1 Dimensions                                                                                                                                           | The logo must be clear and readable, according to artwork 61097                                                                                       | PASS |  |
| 6.10 | MAJ | Colors. Put few inspected pcs next to each other to compare the colors to the approved sample. Compare Panton color with the specification and Panton book | The deviation should be within the acceptable range as per the specifications, if there is no specification available, with correct Panton and shade. | PASS |  |
| 6.11 | MIM | Edge of the product                                                                                                                                        | All edges must be buffed properly to ensure there are no sharp points.                                                                                | PASS |  |

Product name: Sport Bag PAS003

Report number: 100030 Rev V1

Final Result: PASS

2.5-2.6 Hooks / Zipper slider- Zamak - 2

3.4 Logo Art Work

3.4 Logo Art Work Location

3.8 Logo1 Art Work

Product name: Sport Bag PAS003