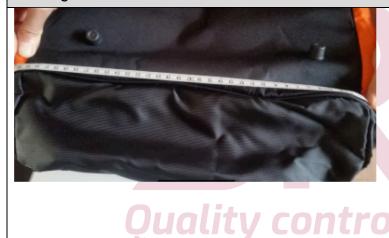

Product name: Sport Bag PAS003

Report number: 100030 Rev V1

| 7.1 | MAJ | Bag lengths. Measuring tape                    | (A) Length (mm) 490 mm-min-according to spec sheet 61097                           | PASS |
|-----|-----|------------------------------------------------|------------------------------------------------------------------------------------|------|
| 7.2 | MAJ | Bag Widths. Measuring tape                     | B) Width 1 (mm) 330 mm-min-according to spec sheet 61097                           | PASS |
| 7.3 | MAJ | Bag Widths. Measuring tape                     | C) Height (mm.) 350 mm-min according to spec sheet 61097                           | PASS |
| 7.4 | MAJ | Thickness of external cover fabric. Micrometer | e) Thickness of external cover fabric 0.40 ± 0.05 mm according to spec sheet 61097 | PASS |
| 7.5 | MAJ | Bag weight.                                    | 1040according to spec sheet 61097                                                  | PASS |

Report number: 100030 Rev V1

4.1 Bag 75 dimensions - 1

4.1 Bag 75 dimensions -2

5.1 Check packaging cardboard size

5.1 Check packaging cardboard size

Product name: Sport Bag PAS003

Report number: 100030 Rev V1