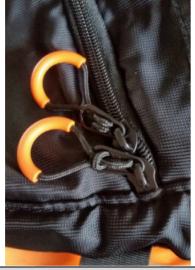

Product name: Sport Bag PAS003

Report number: 100030 Rev V1

| 9. Product images                    |                                             |
|--------------------------------------|---------------------------------------------|
| 1.2-1.4 Static load test             | 2.2 Fabric backing- Polyurethane - 1        |
|                                      |                                             |
| 2.2 Fabric backing- Polyurethane - 2 | 2.5-2.6 Hooks / Zipper slider-<br>Zamak - 1 |

Product name: Sport Bag PAS003

Report number: 100030 Rev V1

Final Result: PASS

2.5-2.6 Hooks / Zipper slider- Zamak - 2

3.4 Logo Art Work

3.4 Logo Art Work Location

3.8 Logo1 Art Work

Product name: Sport Bag PAS003