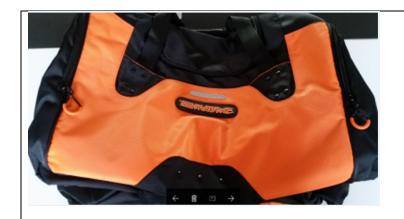

Product name: Sport Bag PAS003

Report number: 100030 Rev V1

| 1. Product D | 1. Product Description |         |  |  |  |  |  |
|--------------|------------------------|---------|--|--|--|--|--|
| Product name | Sport bag              | Picture |  |  |  |  |  |
| Product ID   | PAS003                 |         |  |  |  |  |  |
| Date         | May 10 2018            |         |  |  |  |  |  |
| Client       | xxxxx                  |         |  |  |  |  |  |
| Supplier     | xxxxx                  |         |  |  |  |  |  |
| Location     | XXXXX                  |         |  |  |  |  |  |
|              |                        |         |  |  |  |  |  |

Product name: Sport Bag PAS003

Report number: 100030 Rev V1

| 9. Product images                    |                                             |
|--------------------------------------|---------------------------------------------|
| 1.2-1.4 Static load test             | 2.2 Fabric backing- Polyurethane - 1        |
|                                      |                                             |
| 2.2 Fabric backing- Polyurethane - 2 | 2.5-2.6 Hooks / Zipper slider-<br>Zamak - 1 |