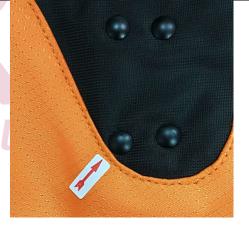

#### 10. Defects images

6.1 Visual defects

#### 6.1 Visual defects

The black rivet is located to close to the orange fabric. Not according to costumer artwork file