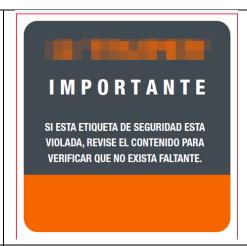

| 8. Packing |          |                                                                                                  |                                                                                                                                                                                                              |        |  |
|------------|----------|--------------------------------------------------------------------------------------------------|--------------------------------------------------------------------------------------------------------------------------------------------------------------------------------------------------------------|--------|--|
| #          | Severity | Test description                                                                                 | Expected results                                                                                                                                                                                             | Result |  |
| 8.1        | MIM      | Check packaging cardboard size.                                                                  | 42*46*67 (LxWxH)                                                                                                                                                                                             | PASS   |  |
| 8.2        | MIM      | Check the shipping mark,                                                                         | Note: this information must be directly printed on the box with black ink and be placed on the four side of the box, never on upper or lower side. It is essential that you use strong corrugated carton PO. | PASS   |  |
| 8.3        | MIM      | Security label. Measuring tape /<br>Visual inspection                                            | It is very important to attach the label on the upper and lower sides of each box. The label shouldn't cover the printed shipping marks of the box.  Once theaccording to artwork 61097                      | PASS   |  |
| 8.4        | MAJ      | Package. Check the quantity and assortment in each package. Record the assortment of the package | The quantity and assortment should match the expectations.                                                                                                                                                   | PASS   |  |

Final Result: PASS

5.2 Shipping mark

5.2 Shipping mark

5.3 Security label -1

5.3 Security label -2

Product name: Sport Bag PAS003

Report number: 100030 Rev V1

Final Result: PASS

5.3 Security label - 3

5.5 Inner label Text

5.5 Inner label Text - 1

5.5 Inner label Text - 2

Product name: Sport Bag PAS003

Report number: 100030 Rev V1

Final Result: PASS

5.5 Inner label Text - 3