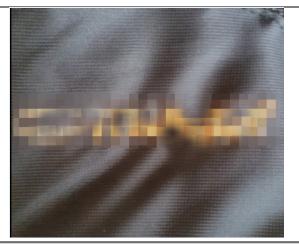

#### 10. Defects images

6.1 Visual defects

#### 6.1 Visual defects

The black rivet is located to close to the orange fabric. Not according to costumer artwork file