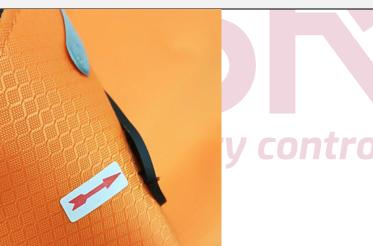

#### 10. Defects images

6.1 Visual defects

#### 6.1 Visual defects

The black rivet is located to close to the orange fabric. Not according to costumer artwork file