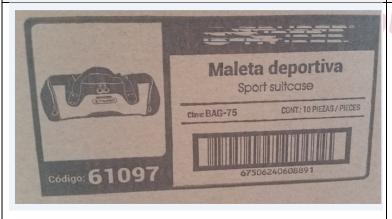

| - BA   | -1               |                                                   |                                                                                                                                                   |        |
|--------|------------------|---------------------------------------------------|---------------------------------------------------------------------------------------------------------------------------------------------------|--------|
| 5. IVI | aterial Severity | Test description                                  | Expected results                                                                                                                                  | Result |
| 5.1    | MAJ              | Fabric test- Polyester                            | When burning the polyester, it has a bright yellow flame, it does not burn easily, it melts and drips, with acrolein-like odor.                   | PASS   |
| 5.2    | MAJ              | Fabric test- Polyurethane                         | When burning the Polyurethane, it has a Blue flame with a yellow top, odor likes a lighted candle.                                                | PASS   |
| 5.3    | MAJ              | Fabric test Strap- Polypropylene                  | When burning the Strap-<br>Polypropylene, it has a Blue<br>flame with a yellow top, odor<br>like a lighted candleaccording<br>to spec sheet 61097 | PASS   |
| 5.4    | MAJ              | Zipper test- Zamak                                | Visual inspectionaccording to spec sheet.                                                                                                         | PASS   |
| 5.5    | MAJ              | Hooks test- POM                                   | Visual inspectionaccording to spec sheet.                                                                                                         | PASS   |
| 5.6    | MAJ              | Zipper slider- Zamak                              | Visual inspectionaccording to spec sheet.                                                                                                         | PASS   |
| 5.7    | MAJ              | Key ring- POM, STEEL                              | Visual inspectionaccording to spec sheet.                                                                                                         | PASS   |
| 5.8    | MAJ              | Material weight. The weight of the material shall | Cut the material to standardized size and number, and from                                                                                        | PASS   |