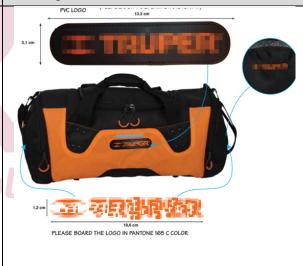

Product name: Sport Bag PAS003

Report number: 100030 Rev V1

|      |     |                                                                                                                                                            | comfortable backing and both items must present                                                                                                       |      |  |
|------|-----|------------------------------------------------------------------------------------------------------------------------------------------------------------|-------------------------------------------------------------------------------------------------------------------------------------------------------|------|--|
| 6.2  | MAJ | Logo Type                                                                                                                                                  | PVC Logo, High density<br>according to spec sheet 61097                                                                                               | PASS |  |
| 6.3  | MAJ | Logo Location                                                                                                                                              | Centralize in the backpack Backaccording to artwork 61097                                                                                             | PASS |  |
| 6.4  | MAJ | Logo Art Work                                                                                                                                              | According to artwork 61097                                                                                                                            | PASS |  |
| 6.5  | MIM | Logo Dimensions                                                                                                                                            | 3.1cmx13.2cm;<br>1.2cmx10.6cmaccording to<br>spec sheet 61097                                                                                         | PASS |  |
| 6.6  | MAJ | Logo1 Type                                                                                                                                                 | The logo must be clear and readable, according to artwork 61097                                                                                       | PASS |  |
| 6.7  | MAJ | Logo1 Location                                                                                                                                             | The logo must be clear and readable, according to artwork 61097                                                                                       | PASS |  |
| 6.8  | MAJ | Logo1 Art Work                                                                                                                                             | The logo must be clear and readable, according to artwork 61097                                                                                       | PASS |  |
| 6.9  | MAJ | Logo1 Dimensions                                                                                                                                           | The logo must be clear and readable, according to artwork 61097                                                                                       | PASS |  |
| 6.10 | MAJ | Colors. Put few inspected pcs next to each other to compare the colors to the approved sample. Compare Panton color with the specification and Panton book | The deviation should be within the acceptable range as per the specifications, if there is no specification available, with correct Panton and shade. | PASS |  |
| 6.11 | MIM | Edge of the product                                                                                                                                        | All edges must be buffed properly to ensure there are no sharp points.                                                                                | PASS |  |