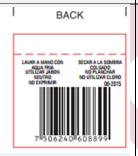

Product name: Sport Bag PAS003

Report number: 100030 Rev V1

| nodel, color, etc.)  Inner label Text. 1. Check that he specified labels are found ttached to the packing. Check that the information of he label is correct to pecifications. | 1. All specified labels shall be present and attached correctly to the product package. 2. The information on the labels should match specifications. 3. It should be modified by hand or with extra stickeraccording to artwork 61097 | PASS                                                                                                                                                   |
|--------------------------------------------------------------------------------------------------------------------------------------------------------------------------------|----------------------------------------------------------------------------------------------------------------------------------------------------------------------------------------------------------------------------------------|--------------------------------------------------------------------------------------------------------------------------------------------------------|
|                                                                                                                                                                                | Innar Johal                                                                                                                                                                                                                            |                                                                                                                                                        |
| leasuring tape Inner label size.                                                                                                                                               | Inner label 4x4cmaccording to spec sheet 61097                                                                                                                                                                                         | PASS                                                                                                                                                   |
| ticker on the polybag text.<br>leasuring tape                                                                                                                                  | According to spec sheet 61097                                                                                                                                                                                                          | PASS                                                                                                                                                   |
| ticker on the polybag size.<br>leasuring tape                                                                                                                                  | Size YXZ                                                                                                                                                                                                                               | PASS                                                                                                                                                   |
| arcode.1. Connect scanner to PC and scan barcode. 2. can any barcode on the roduct and compare the esults to the code under the arcodes (if any) and to the                    | Barcode must match the client's specifications. 2. It should be scan able and have the correct number.                                                                                                                                 | PASS                                                                                                                                                   |
| a<br>F<br>carc                                                                                                                                                                 | rcode.1. Connect scanner to PC and scan barcode. 2. an any barcode on the oduct and compare the cults to the code under the                                                                                                            | rcode.1. Connect scanner to PC and scan barcode. 2. an any barcode on the oduct and compare the oults to the code under the rcodes (if any) and to the |

5.7-5.8 Sticker on the polybag text

Quality contro

5.7-5.8 Sticker on the polybag tex2

Product name: Sport Bag PAS003

Report number: 100030 Rev V1

Final Result: PASS