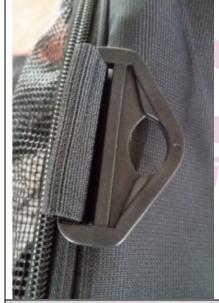

#### 10. Defects images

6.1 Visual defects

#### 6.1 Visual defects

The black rivet is located to close to the orange fabric. Not according to costumer artwork file