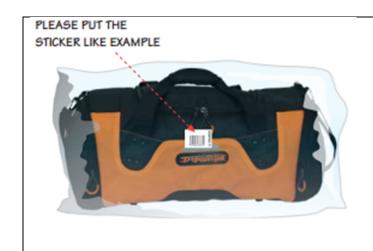

| 8. Packing |          |                                                                                                  |                                                                                                                                                                                                              |        |  |
|------------|----------|--------------------------------------------------------------------------------------------------|--------------------------------------------------------------------------------------------------------------------------------------------------------------------------------------------------------------|--------|--|
| #          | Severity | Test description                                                                                 | Expected results                                                                                                                                                                                             | Result |  |
| 8.1        | MIM      | Check packaging cardboard size.                                                                  | 42*46*67 (LxWxH)                                                                                                                                                                                             | PASS   |  |
| 8.2        | MIM      | Check the shipping mark,                                                                         | Note: this information must be directly printed on the box with black ink and be placed on the four side of the box, never on upper or lower side. It is essential that you use strong corrugated carton PO. | PASS   |  |
| 8.3        | MIM      | Security label. Measuring tape /<br>Visual inspection                                            | It is very important to attach the label on the upper and lower sides of each box. The label shouldn't cover the printed shipping marks of the box.  Once theaccording to artwork 61097                      | PASS   |  |
| 8.4        | MAJ      | Package. Check the quantity and assortment in each package. Record the assortment of the package | The quantity and assortment should match the expectations.                                                                                                                                                   | PASS   |  |

Product name: Sport Bag PAS003

Report number: 100030 Rev V1

| nodel, color, etc.)  Inner label Text. 1. Check that he specified labels are found ttached to the packing. Check that the information of he label is correct to pecifications. | 1. All specified labels shall be present and attached correctly to the product package. 2. The information on the labels should match specifications. 3. It should be modified by hand or with extra stickeraccording to artwork 61097 | PASS                                                                                                                                                   |
|--------------------------------------------------------------------------------------------------------------------------------------------------------------------------------|----------------------------------------------------------------------------------------------------------------------------------------------------------------------------------------------------------------------------------------|--------------------------------------------------------------------------------------------------------------------------------------------------------|
|                                                                                                                                                                                | Innar Johal                                                                                                                                                                                                                            |                                                                                                                                                        |
| leasuring tape Inner label size.                                                                                                                                               | Inner label 4x4cmaccording to spec sheet 61097                                                                                                                                                                                         | PASS                                                                                                                                                   |
| ticker on the polybag text.<br>leasuring tape                                                                                                                                  | According to spec sheet 61097                                                                                                                                                                                                          | PASS                                                                                                                                                   |
| ticker on the polybag size.<br>leasuring tape                                                                                                                                  | Size YXZ                                                                                                                                                                                                                               | PASS                                                                                                                                                   |
| arcode.1. Connect scanner to PC and scan barcode. 2. can any barcode on the roduct and compare the esults to the code under the arcodes (if any) and to the                    | Barcode must match the client's specifications. 2. It should be scan able and have the correct number.                                                                                                                                 | PASS                                                                                                                                                   |
| a<br>F<br>carc                                                                                                                                                                 | rcode.1. Connect scanner to PC and scan barcode. 2. an any barcode on the oduct and compare the cults to the code under the                                                                                                            | rcode.1. Connect scanner to PC and scan barcode. 2. an any barcode on the oduct and compare the oults to the code under the rcodes (if any) and to the |

5.7-5.8 Sticker on the polybag text

Quality contro

5.7-5.8 Sticker on the polybag tex2

Product name: Sport Bag PAS003

Report number: 100030 Rev V1

Final Result: PASS