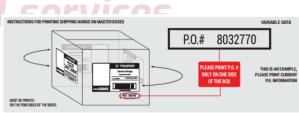

| 8. Packing |          |                                                                                                  |                                                                                                                                                                                                              |        |  |
|------------|----------|--------------------------------------------------------------------------------------------------|--------------------------------------------------------------------------------------------------------------------------------------------------------------------------------------------------------------|--------|--|
| #          | Severity | Test description                                                                                 | Expected results                                                                                                                                                                                             | Result |  |
| 8.1        | MIM      | Check packaging cardboard size.                                                                  | 42*46*67 (LxWxH)                                                                                                                                                                                             | PASS   |  |
| 8.2        | MIM      | Check the shipping mark,                                                                         | Note: this information must be directly printed on the box with black ink and be placed on the four side of the box, never on upper or lower side. It is essential that you use strong corrugated carton PO. | PASS   |  |
| 8.3        | MIM      | Security label. Measuring tape /<br>Visual inspection                                            | It is very important to attach the label on the upper and lower sides of each box. The label shouldn't cover the printed shipping marks of the box.  Once theaccording to artwork 61097                      | PASS   |  |
| 8.4        | MAJ      | Package. Check the quantity and assortment in each package. Record the assortment of the package | The quantity and assortment should match the expectations.                                                                                                                                                   | PASS   |  |

Final Result: PASS

5.2 Shipping mark

5.2 Shipping mark

5.3 Security label -1

5.3 Security label -2

Product name: Sport Bag PAS003

Report number: 100030 Rev V1

Final Result: PASS