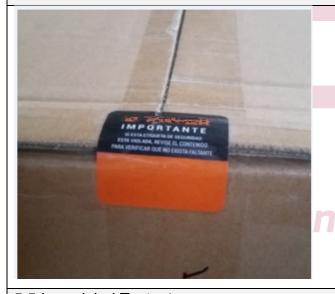

| 8. Packing |          |                                                                                                  |                                                                                                                                                                                                              |        |  |
|------------|----------|--------------------------------------------------------------------------------------------------|--------------------------------------------------------------------------------------------------------------------------------------------------------------------------------------------------------------|--------|--|
| #          | Severity | Test description                                                                                 | Expected results                                                                                                                                                                                             | Result |  |
| 8.1        | MIM      | Check packaging cardboard size.                                                                  | 42*46*67 (LxWxH)                                                                                                                                                                                             | PASS   |  |
| 8.2        | MIM      | Check the shipping mark,                                                                         | Note: this information must be directly printed on the box with black ink and be placed on the four side of the box, never on upper or lower side. It is essential that you use strong corrugated carton PO. | PASS   |  |
| 8.3        | MIM      | Security label. Measuring tape /<br>Visual inspection                                            | It is very important to attach the label on the upper and lower sides of each box. The label shouldn't cover the printed shipping marks of the box.  Once theaccording to artwork 61097                      | PASS   |  |
| 8.4        | MAJ      | Package. Check the quantity and assortment in each package. Record the assortment of the package | The quantity and assortment should match the expectations.                                                                                                                                                   | PASS   |  |

Final Result: PASS

5.2 Shipping mark

5.2 Shipping mark

5.3 Security label -1

5.3 Security label -2

Product name: Sport Bag PAS003

Report number: 100030 Rev V1

Final Result: PASS

5.3 Security label - 3

5.5 Inner label Text

5.5 Inner label Text - 1

5.5 Inner label Text - 2

Product name: Sport Bag PAS003

Report number: 100030 Rev V1

Final Result: PASS

5.5 Inner label Text - 3