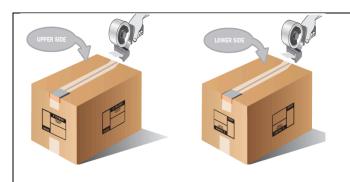

| 8. Packing |          |                                                                                                  |                                                                                                                                                                                                              |        |  |
|------------|----------|--------------------------------------------------------------------------------------------------|--------------------------------------------------------------------------------------------------------------------------------------------------------------------------------------------------------------|--------|--|
| #          | Severity | Test description                                                                                 | Expected results                                                                                                                                                                                             | Result |  |
| 8.1        | MIM      | Check packaging cardboard size.                                                                  | 42*46*67 (LxWxH)                                                                                                                                                                                             | PASS   |  |
| 8.2        | MIM      | Check the shipping mark,                                                                         | Note: this information must be directly printed on the box with black ink and be placed on the four side of the box, never on upper or lower side. It is essential that you use strong corrugated carton PO. | PASS   |  |
| 8.3        | MIM      | Security label. Measuring tape /<br>Visual inspection                                            | It is very important to attach the label on the upper and lower sides of each box. The label shouldn't cover the printed shipping marks of the box.  Once theaccording to artwork 61097                      | PASS   |  |
| 8.4        | MAJ      | Package. Check the quantity and assortment in each package. Record the assortment of the package | The quantity and assortment should match the expectations.                                                                                                                                                   | PASS   |  |

Final Result: PASS

5.2 Shipping mark

5.2 Shipping mark

5.3 Security label -1

5.3 Security label -2

Product name: Sport Bag PAS003

Report number: 100030 Rev V1

Final Result: PASS